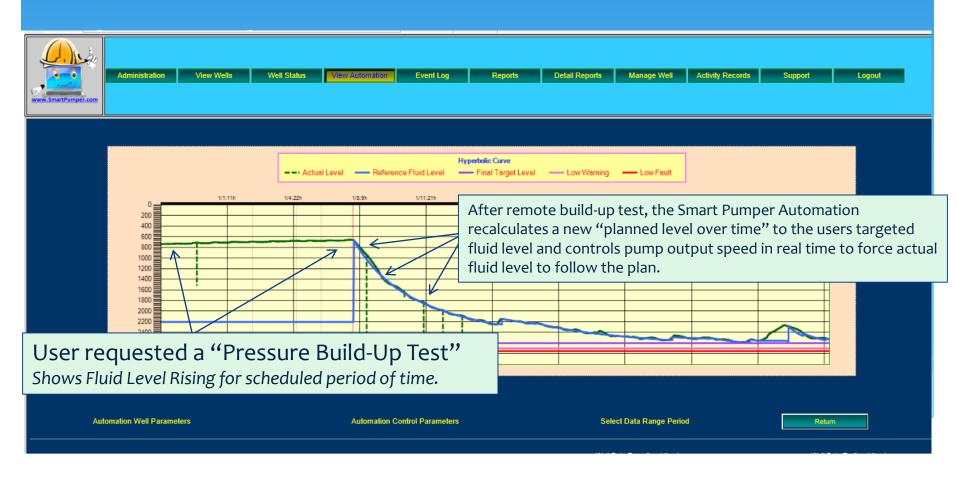

# **Automated Precision Pump Control**

Based on a Patented Process using real time fluid level to the specific target you want and define

## Data Managed On Your Terms Automatically

**HSE priority one!** Set Warnings and Faults Conditions and reduced OP-EX