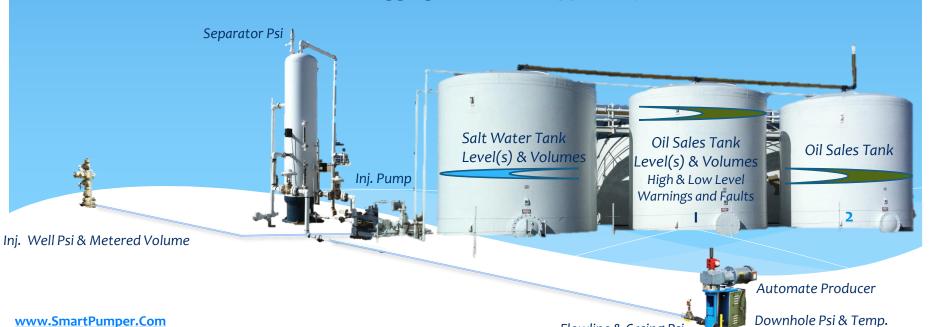

Flowline & Casing Psi

Asset Data Logging and more mapped to your web interface...

## A. Pressure Temperature & Gas Detection

Pressure

Tank Level psi

Pump Suction psi

Pump Discharge (Flow Lines and Pipelines) psi Well Head Casing, Tubing and Separator psi

Injection psi

Pump Crank Oil psi

Temperature

- Enclosure Electronic Temperature
- Smart Pumper Temperature
- Pump Crank Oil Temperature
- Tank Fluid Temperature
- Down-hole Reservoir Temperature

Gas

- Methane
- Co2
- H2S
- Radon

## **B.** Electrical Metering and Valves

• Line Voltage and Motor Voltage • Amperage, Hertz, Torque, Kilowatts Over and Under Current • Power Outage and Ground Fault notifications Electric • Low & High Amperage and Torque Warnings and Faults • Gas • Oil Water Meters • Emerson Floboss, Niagara, Kimray and Seametrics Proportional Valves • Chemical Pumps Valves