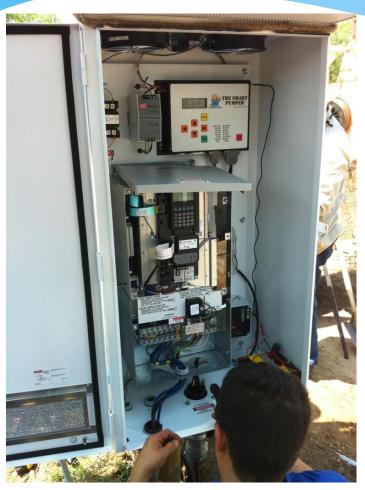

# Automation Packages Example Shown

For ESP's, PCP's, Pump Jacks, SWD Disposal Pumps, Tank Farms, and other

5HP - 2000HP

**Shown: 50 HP automation package** NEMA 4 Locking Enclosure (temperature controlled w/ cooling fans and/or heater as required)

# Smart Pumper Automation Packages include the VFD of your choice with;

- Surge Protection
- Power Supply for the sensors of your choice
- Built-in Communication Options
- Instant I-phone Desktop Control and Monitoring