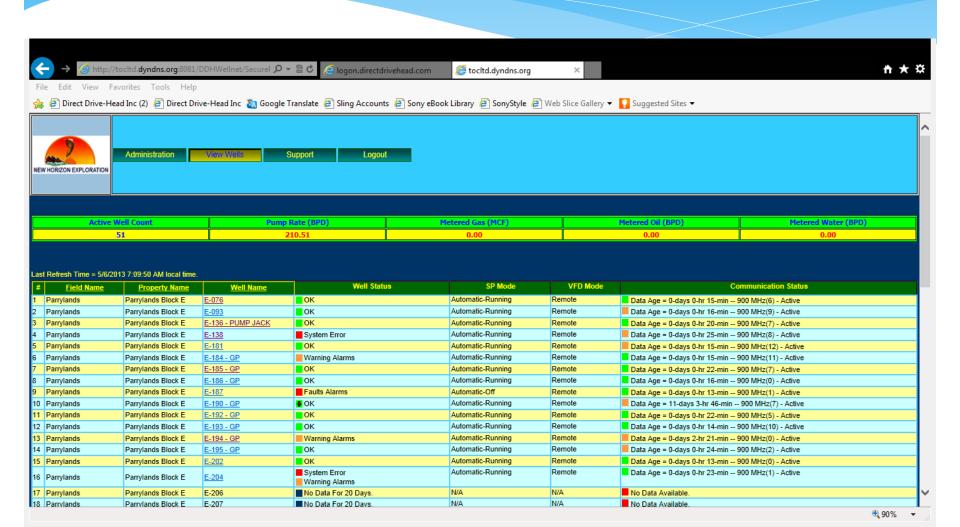

# Answers the question: Is it on?

And if not, lets you know why and where to focus your man power.